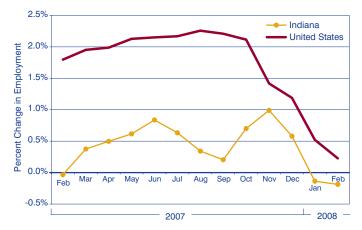

## **OVER-THE-YEAR PERCENT CHANGE IN MANUFACTURING EMPLOYMENT\***

\*seasonally adjusted Source: IBRC, using Bureau of Labor Statistics and Indiana Department of Workforce Development data