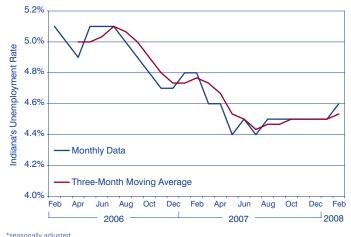

## INDIANA'S UNEMPLOYMENT RATE

\*seasonally adjusted Source: Current Employment Statistics