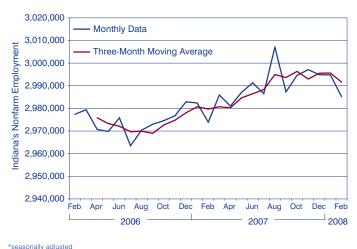

## **TOTAL NONFARM EMPLOYMENT IN INDIANA**

Source: IBRC, using Bureau of Labor Statistics data