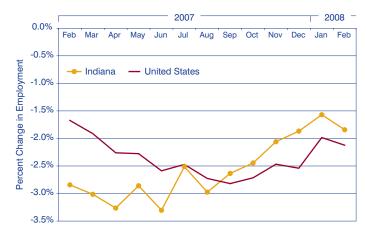

## **OVER-THE-YEAR PERCENT CHANGE IN MANUFACTURING EMPLOYMENT\***

\*seasonally adjusted Source: IBRC, using Bureau of Labor Statistics and Indiana Department of Workforce Development data