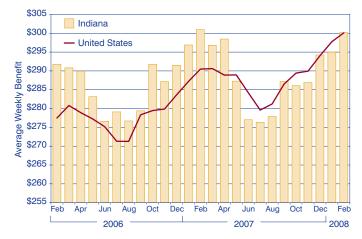

#### AVERAGE BENEFITS PAID FOR UNEMPLOYMENT INSURANCE CLAIMS

Source: IBRC, using U.S. Department of Labor data