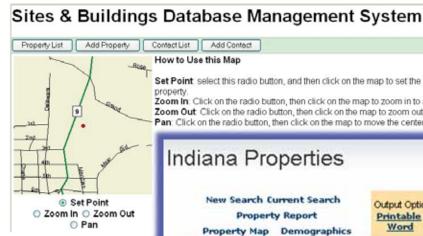

How to Use this Map Set Point select this radio button, and then click on the map to set the location of the Zoom In: Click on the radio button, then click on the map to zoom in to an area Zoom Out. Click on the radio button, then click on the map to zoom out Pan: Click on the radio button, then click on the map to move the center of the map Indiana Properties New Search Current Search Output Options **Property Report** Printable Email Word Excel Property Map Demographics Simmons Furniture Corp Location Street Address West Hospital Road City Paoli County Orange State IN Type Building Property Status Available Longitude -86.483900 Latitude 38.5582 Site Minimum Acres Available 0 Maximum Acres Available **Total Acres Available** Name of Industrial Park Simmons Furniture Corp