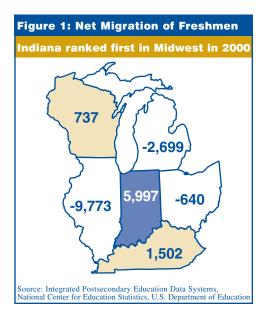

### **Numbers Behind** the News...

ndiana is a major net-importer of college students, ranking fourth in the nation and first in the Midwest, according to the Federal Reserve Bank of Minneapolis' fedgazette (online). In 2000, Indiana netted 5,997 incoming freshmen to its universities and colleges. In other words, almost 6,000 more students came into Indiana for college than left for other states' institutions of higher learning.